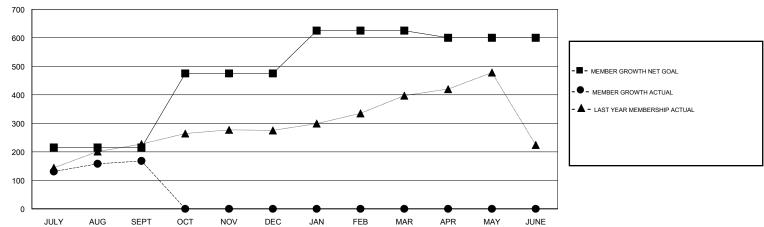

## GOALS AND ACTUAL MEMBERS CUMULATIVE

| DROPPED CLUBS: 1  DROPPED MEMBERS |    | 62 CLUBS OF 125 ADDED 1 OR MORE<br>NEW MEMBERS | GENDER DISTRIBUTION  MALE 2,751 (71.20%)  FEMALE 1,113 (28.80%)  Women Percentage Fiscal Year Goal: 15% |  |     |
|-----------------------------------|----|------------------------------------------------|---------------------------------------------------------------------------------------------------------|--|-----|
| DECEASED                          | 3  | CLICK HERE FOR CUMULATIVE                      | TOTAL FAMILY UNIT MEMBERS                                                                               |  | 373 |
| CLUB CANCELLED 0 OTHER 69         |    | MEMBERSHIP DATA                                |                                                                                                         |  | 202 |
|                                   |    |                                                | FAMILY MEMBERS PAYING HALF DUES                                                                         |  | 202 |
| TOTAL                             | 72 |                                                |                                                                                                         |  |     |

## LOCATION MALAYSIA

**GMT CA** 

|               | Club          | s           |               | Members               |                           |                         |                                              |  |
|---------------|---------------|-------------|---------------|-----------------------|---------------------------|-------------------------|----------------------------------------------|--|
|               | RESULTS FOR   | R 2018-2019 |               | RESULTS FOR 2018-2019 |                           |                         |                                              |  |
| QUARTER       | NEW CLUB GOAL | NEW CLUBS   | DROPPED CLUBS | QUARTER               | MEMBER GROWTH NET<br>GOAL | MEMBER GROWTH<br>ACTUAL | DROPPED MEMBERS ACTUAL (including transfers) |  |
| JULY/AUG/SEPT | 2             | 1           | 1             | JULY/AUG/SEPT         | 215                       | 253                     | 72                                           |  |
| OCT/NOV/DEC   | 3             | 0           | 0             | OCT/NOV/DEC           | 260                       | 0                       | 0                                            |  |
| JAN/FEB/MAR   | 2             | 0           | 0             | JAN/FEB/MAR           | 150                       | 0                       | 0                                            |  |
| APR/MAY/JUNE  | 1             | 0           | 0             | APR/MAY/JUNE          | -25                       | 0                       | 0                                            |  |