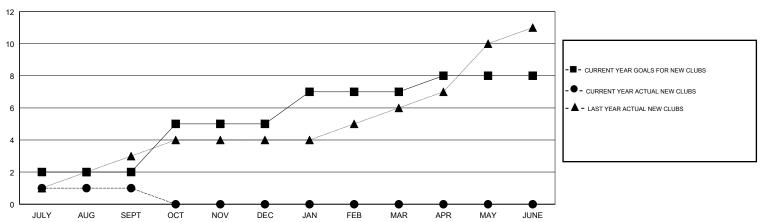

# GOALS AND ACTUAL NEW CLUBS CUMULATIVE

## LOCATION MALAYSIA

**GMT CA** 

|               | Club          | s           |               | Members               |                           |                         |                                              |  |
|---------------|---------------|-------------|---------------|-----------------------|---------------------------|-------------------------|----------------------------------------------|--|
|               | RESULTS FOR   | R 2018-2019 |               | RESULTS FOR 2018-2019 |                           |                         |                                              |  |
| QUARTER       | NEW CLUB GOAL | NEW CLUBS   | DROPPED CLUBS | QUARTER               | MEMBER GROWTH NET<br>GOAL | MEMBER GROWTH<br>ACTUAL | DROPPED MEMBERS ACTUAL (including transfers) |  |
| JULY/AUG/SEPT | 2             | 1           | 1             | JULY/AUG/SEPT         | 215                       | 253                     | 72                                           |  |
| OCT/NOV/DEC   | 3             | 0           | 0             | OCT/NOV/DEC           | 260                       | 0                       | 0                                            |  |
| JAN/FEB/MAR   | 2             | 0           | 0             | JAN/FEB/MAR           | 150                       | 0                       | 0                                            |  |
| APR/MAY/JUNE  | 1             | 0           | 0             | APR/MAY/JUNE          | -25                       | 0                       | 0                                            |  |